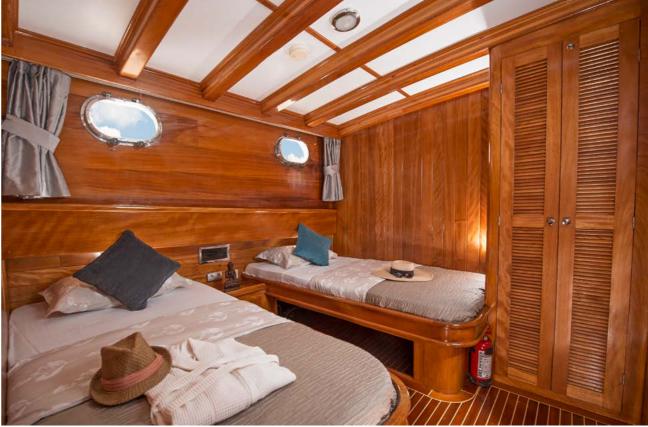

MS Flag

THE M/S FLAS VII Sailing Yacht in Focus The luxury sailing yacht M/s Flas VII is designed to sleep a maximum capacity of 17 passengers, with 1 grand master & 3 master cabins with king size beds & 1 master cabin with a queen size bed, 1 cabin with a double and twin bed ideal for a couple with a young child or for 3 kids to share, and 2 cabins with twin beds. It is ideal for large families or groups of friends with both couples and singles. Her ancient design is complemented by spacious fore, side and aft decks, up to date nautical equipment, outdoor dining facilities, cushioned lounging areas, sun mattresses, tenting to protect from the sun. The elegant interior features 8 cabins with high ceilings, a/c, generous storage space, and a roomy "en suite" bathroom with toilet, shower, sink and vanity. The interior also has wide corridors, and a salon (living room) with a stocked bar, cushioned seating areas and a table for indoor dining.

## **COMFORT ON BOARD**

Lounge with fully stocked bar and ice maker, indoor dining facilities, fully equipped galley, air conditioning, generous closet and storage space, reading lights above the beds, bathroom with enclosed shower, hot and cold water, flush toilet, marble sink with vanity, towels (face, hand, bath and beach), bathrobes, hair dryer. On deck there are easy access swim ladders & outdoor shower.