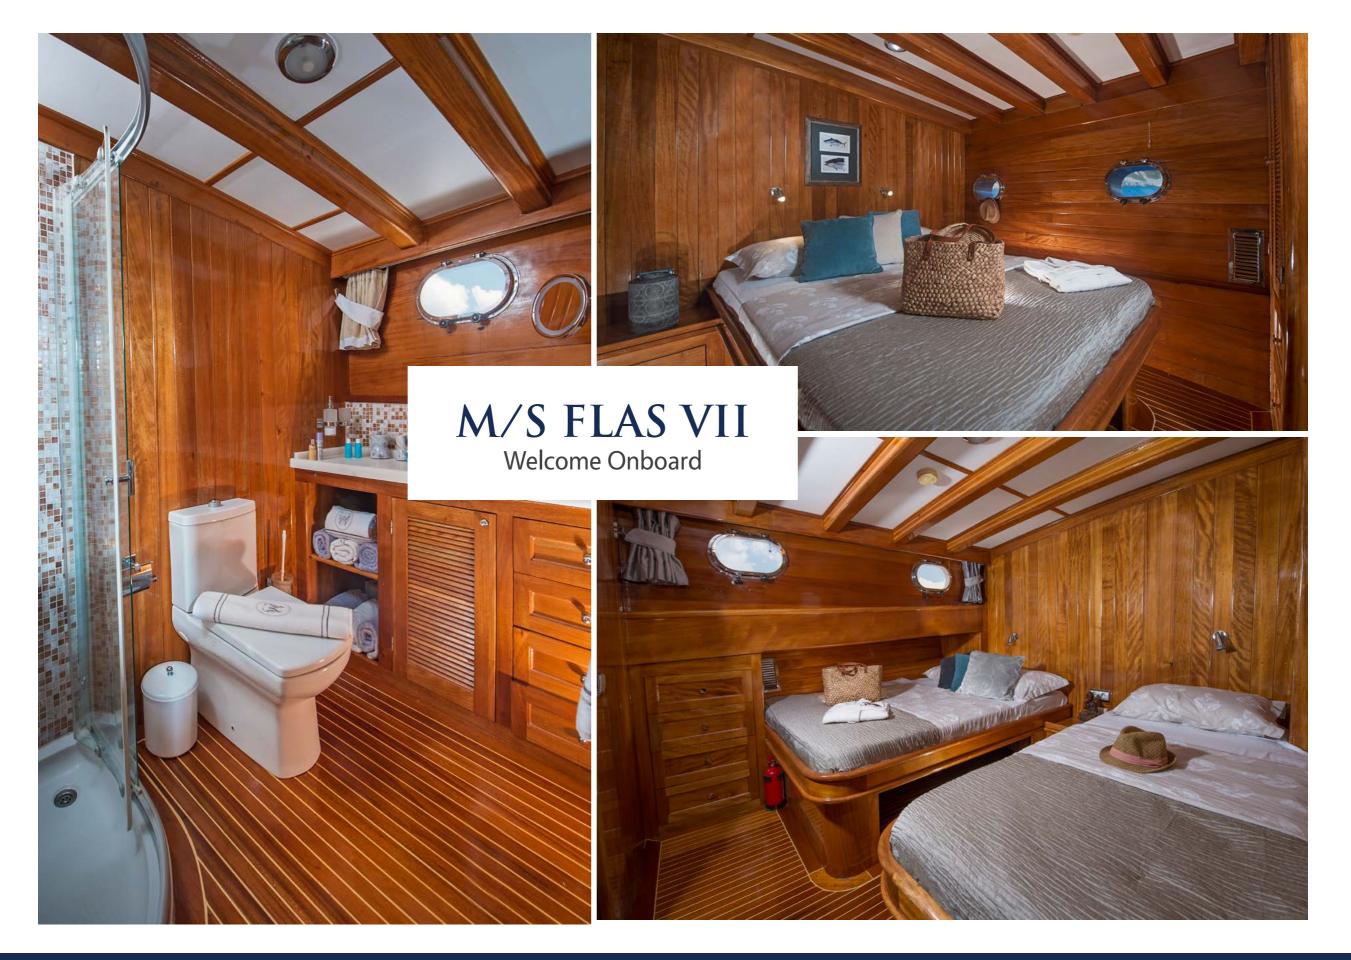

MS Flag

THE M/S FLAS VII Sailing Yacht in Focus The luxury sailing yacht M/s Flas VII is designed to sleep a maximum capacity of 17 passengers, with 1 grand master & 3 master cabins with king size beds & 1 master cabin with a queen size bed, 1 cabin with a double and twin bed ideal for a couple with a young child or for 3 kids to share, and 2 cabins with twin beds. It is ideal for large families or groups of friends with both couples and singles. Her ancient design is complemented by spacious fore, side and aft decks, up to date nautical equipment, outdoor dining facilities, cushioned lounging areas, sun mattresses, tenting to protect from the sun. The elegant interior features 8 cabins with high ceilings, a/c, generous storage space, and a roomy "en suite" bathroom with toilet, shower, sink and vanity. The interior also has wide corridors, and a salon (living room) with a stocked bar, cushioned seating areas and a table for indoor dining.

## **COMFORT ON BOARD**

Lounge with fully stocked bar and ice maker, indoor dining facilities, fully equipped galley, air conditioning, generous closet and storage space, reading lights above the beds, bathroom with enclosed shower, hot and cold water, flush toilet, marble sink with vanity, towels (face, hand, bath and beach), bathrobes, hair dryer. On deck there are easy access swim ladders & outdoor shower.

## M/S FLAS VII: 8 CABINS - MAXIMUM CAPACITY 17 PERSONS