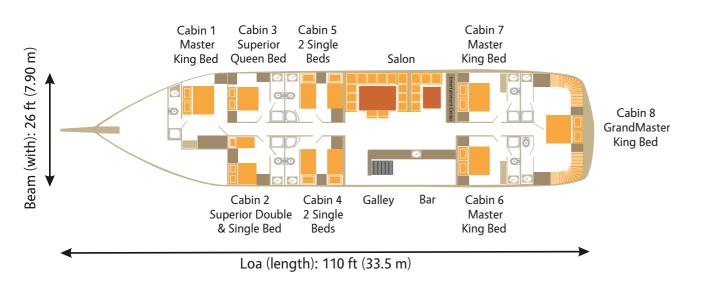

MS Flag

THE M/S FLAS VII Sailing Yacht in Focus The luxury sailing yacht M/s Flas VII is designed to sleep a maximum capacity of 17 passengers, with 1 grand master & 3 master cabins with king size beds & 1 master cabin with a queen size bed, 1 cabin with a double and twin bed ideal for a couple with a young child or for 3 kids to share, and 2 cabins with twin beds. It is ideal for large families or groups of friends with both couples and singles. Her ancient design is complemented by spacious fore, side and aft decks, up to date nautical equipment, outdoor dining facilities, cushioned lounging areas, sun mattresses, tenting to protect from the sun. The elegant interior features 8 cabins with high ceilings, a/c, generous storage space, and a roomy "en suite" bathroom with toilet, shower, sink and vanity. The interior also has wide corridors, and a salon (living room) with a stocked bar, cushioned seating areas and a table for indoor dining.

## M/S FLAS VII: 8 CABINS - MAXIMUM CAPACITY 17 PERSONS

# SPECIFICATIONS:

- Loa (length): 110 ft (33.5 m)
- 5 m) > Electricity: 12-24-220 V
- > Beam (width): 26 ft (7.90 m) > Sail
- > Engine: 2 x 440 PS MAN
- > Sail Area: 1378 ft2 (420 m2)
- Furling jib, furling foresail winch, windlass
- $\rightarrow$  Generator: 1x 27 kVa + 1x 32 kVA  $\rightarrow$  Zodiac (dinghy) with 60 HP Yamaha outboard