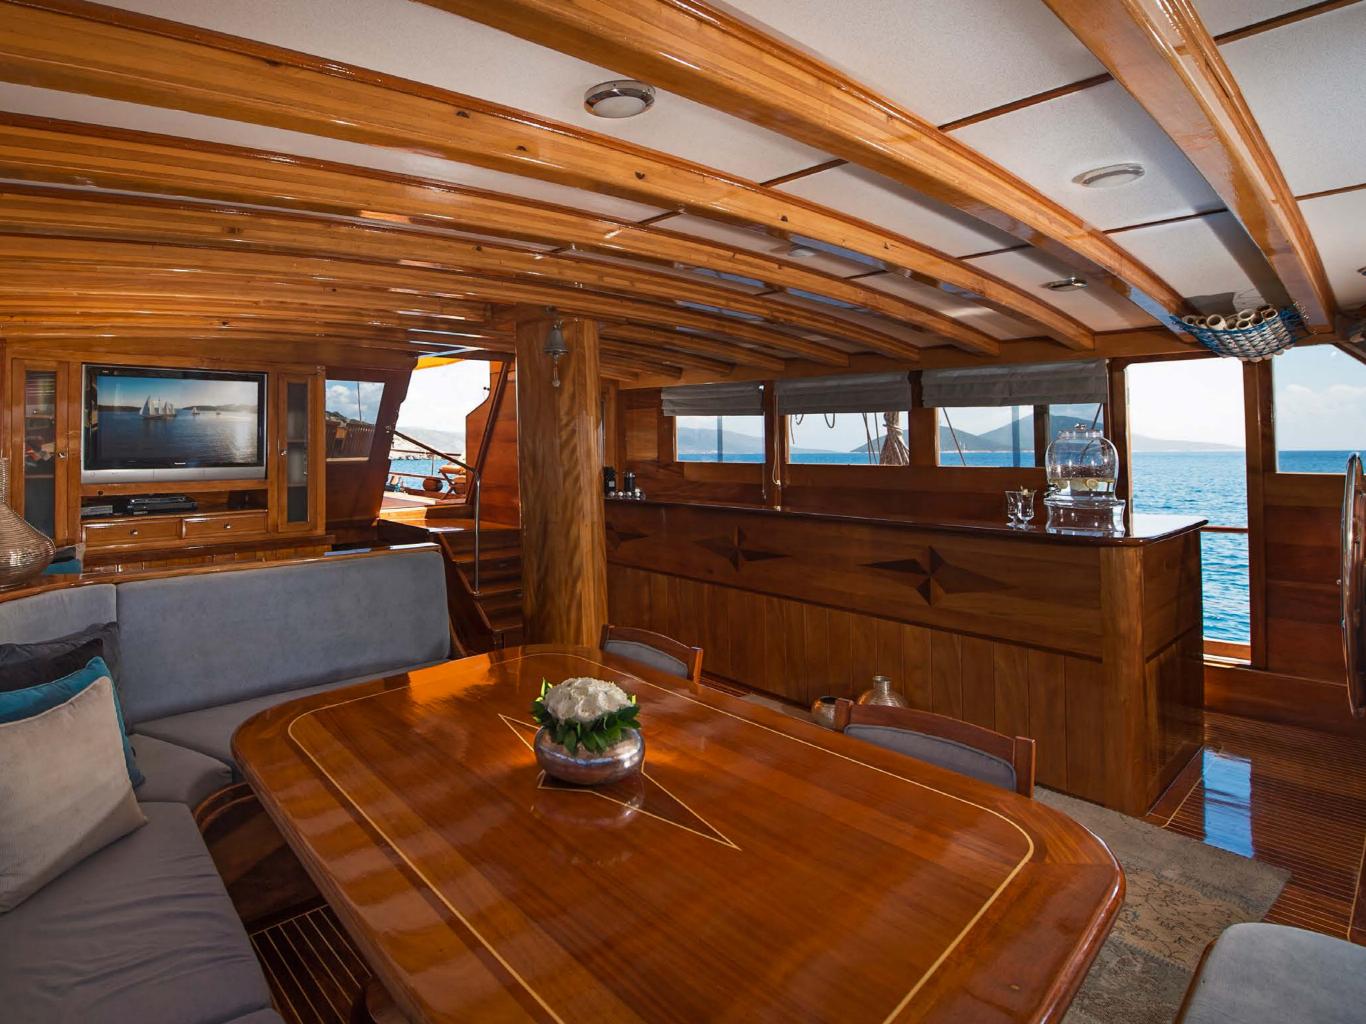

MS Flag

THE M/S FLAS VII Sailing Yacht in Focus The luxury sailing yacht M/s Flas VII is designed to sleep a maximum capacity of 17 passengers, with 1 grand master & 3 master cabins with king size beds & 1 master cabin with a queen size bed, 1 cabin with a double and twin bed ideal for a couple with a young child or for 3 kids to share, and 2 cabins with twin beds. It is ideal for large families or groups of friends with both couples and singles. Her ancient design is complemented by spacious fore, side and aft decks, up to date nautical equipment, outdoor dining facilities, cushioned lounging areas, sun mattresses, tenting to protect from the sun. The elegant interior features 8 cabins with high ceilings, a/c, generous storage space, and a roomy "en suite" bathroom with toilet, shower, sink and vanity. The interior also has wide corridors, and a salon (living room) with a stocked bar, cushioned seating areas and a table for indoor dining.

## **COMFORT ON BOARD**

Lounge with fully stocked bar and ice maker, indoor dining facilities, fully equipped galley, air conditioning, generous closet and storage space, reading lights above the beds, bathroom with enclosed shower, hot and cold water, flush toilet, marble sink with vanity, towels (face, hand, bath and beach), bathrobes, hair dryer. On deck there are easy access swim ladders & outdoor shower.