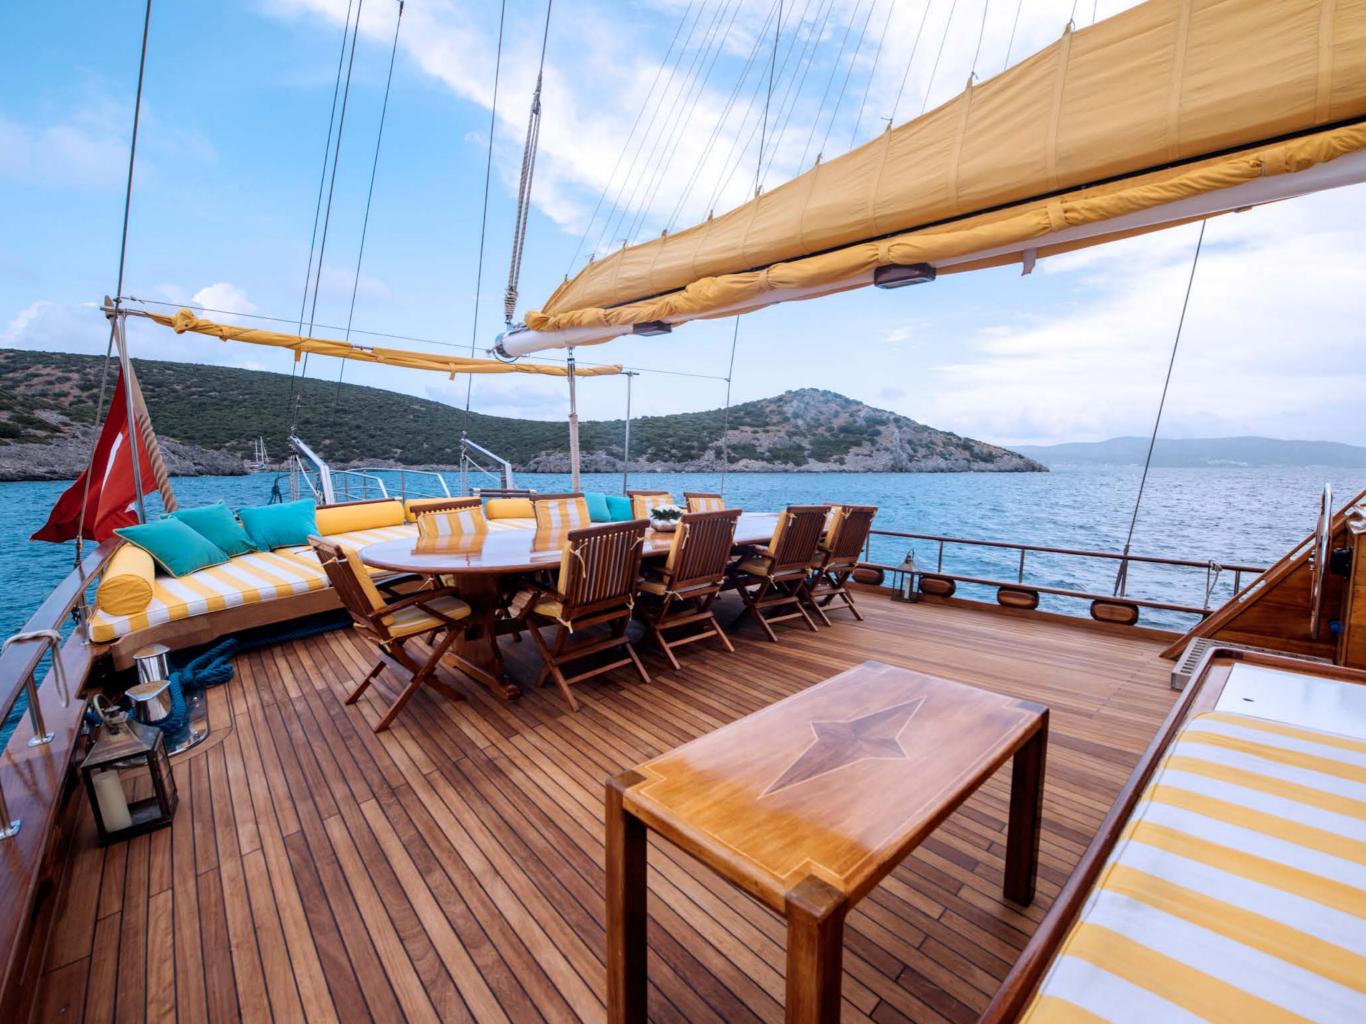

MS Flag

THE M/S FLAS VII Sailing Yacht in Focus The luxury sailing yacht M/s Flas VII is designed to sleep a maximum capacity of 17 passengers, with 1 grand master & 3 master cabins with king size beds & 1 master cabin with a queen size bed, 1 cabin with a double and twin bed ideal for a couple with a young child or for 3 kids to share, and 2 cabins with twin beds. It is ideal for large families or groups of friends with both couples and singles. Her ancient design is complemented by spacious fore, side and aft decks, up to date nautical equipment, outdoor dining facilities, cushioned lounging areas, sun mattresses, tenting to protect from the sun. The elegant interior features 8 cabins with high ceilings, a/c, generous storage space, and a roomy "en suite" bathroom with toilet, shower, sink and vanity. The interior also has wide corridors, and a salon (living room) with a stocked bar, cushioned seating areas and a table for indoor dining.

## **COMFORT ON BOARD**

Lounge with fully stocked bar and ice maker, indoor dining facilities, fully equipped galley, air conditioning, generous closet and storage space, reading lights above the beds, bathroom with enclosed shower, hot and cold water, flush toilet, marble sink with vanity, towels (face, hand, bath and beach), bathrobes, hair dryer. On deck there are easy access swim ladders & outdoor shower.