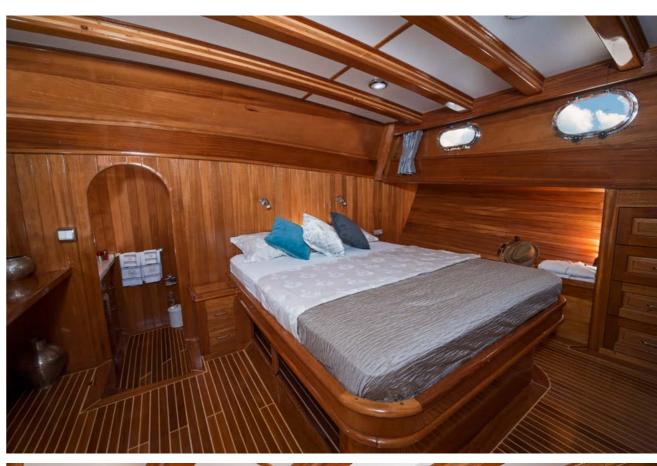

MS Flag

THE M/S FLAS VII Sailing Yacht in Focus The luxury sailing yacht M/s Flas VII is designed to sleep a maximum capacity of 17 passengers, with 1 grand master & 3 master cabins with king size beds & 1 master cabin with a queen size bed, 1 cabin with a double and twin bed ideal for a couple with a young child or for 3 kids to share, and 2 cabins with twin beds. It is ideal for large families or groups of friends with both couples and singles. Her ancient design is complemented by spacious fore, side and aft decks, up to date nautical equipment, outdoor dining facilities, cushioned lounging areas, sun mattresses, tenting to protect from the sun. The elegant interior features 8 cabins with high ceilings, a/c, generous storage space, and a roomy "en suite" bathroom with toilet, shower, sink and vanity. The interior also has wide corridors, and a salon (living room) with a stocked bar, cushioned seating areas and a table for indoor dining.

## **COMFORT ON BOARD**

Lounge with fully stocked bar and ice maker, indoor dining facilities, fully equipped galley, air conditioning, generous closet and storage space, reading lights above the beds, bathroom with enclosed shower, hot and cold water, flush toilet, marble sink with vanity, towels (face, hand, bath and beach), bathrobes, hair dryer. On deck there are easy access swim ladders & outdoor shower.