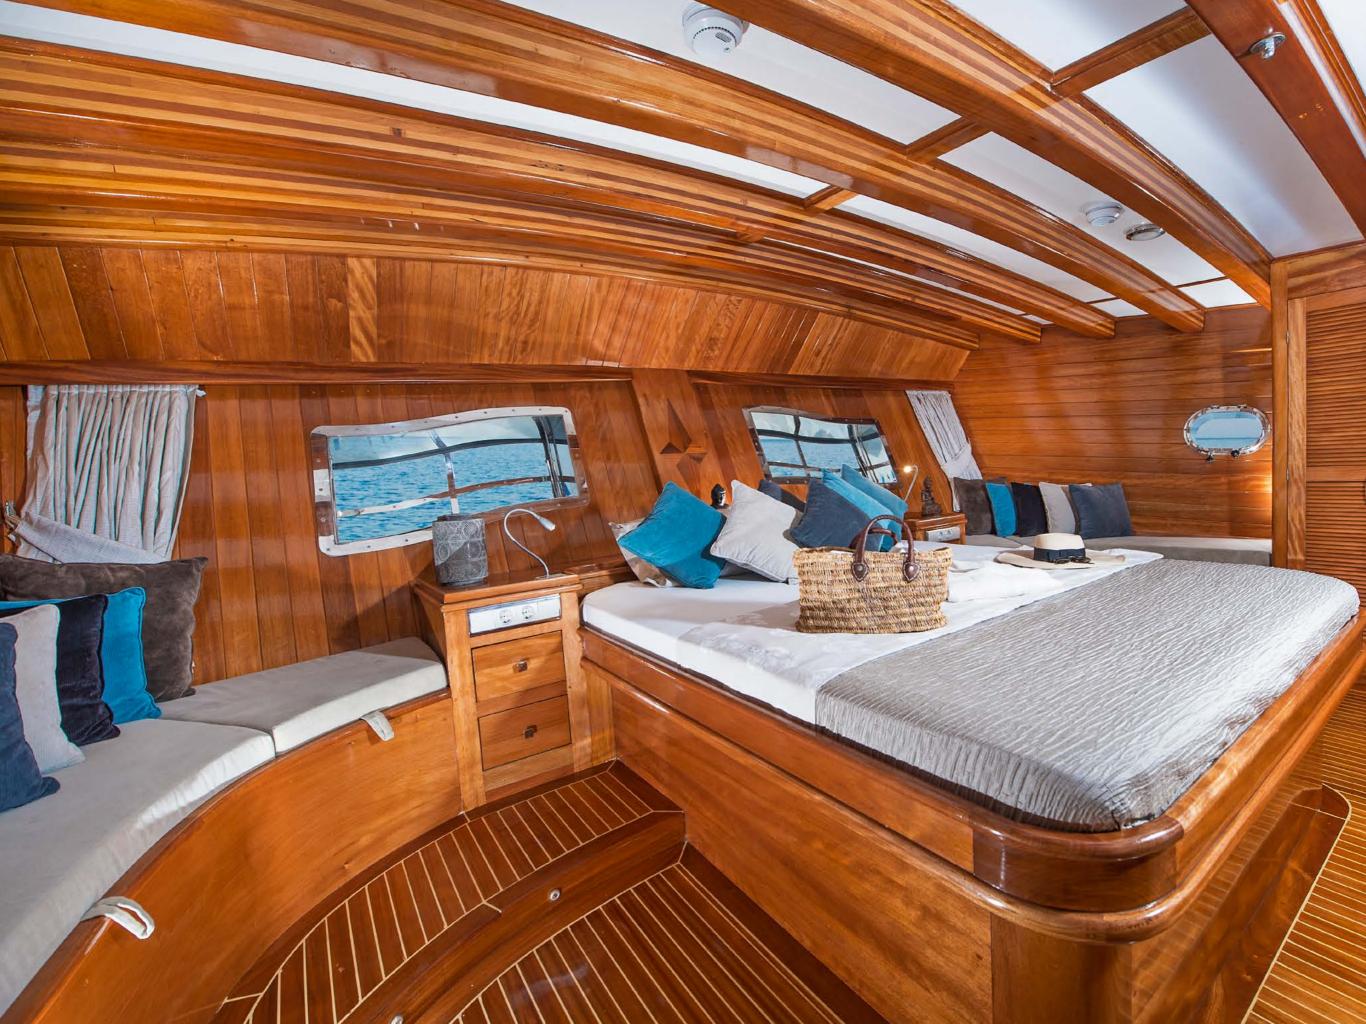

MS Flag

THE M/S FLAS VII Sailing Yacht in Focus The luxury sailing yacht M/s Flas VII is designed to sleep a maximum capacity of 17 passengers, with 1 grand master & 3 master cabins with king size beds & 1 master cabin with a queen size bed, 1 cabin with a double and twin bed ideal for a couple with a young child or for 3 kids to share, and 2 cabins with twin beds. It is ideal for large families or groups of friends with both couples and singles. Her ancient design is complemented by spacious fore, side and aft decks, up to date nautical equipment, outdoor dining facilities, cushioned lounging areas, sun mattresses, tenting to protect from the sun. The elegant interior features 8 cabins with high ceilings, a/c, generous storage space, and a roomy "en suite" bathroom with toilet, shower, sink and vanity. The interior also has wide corridors, and a salon (living room) with a stocked bar, cushioned seating areas and a table for indoor dining.

## **COMFORT ON BOARD**

Lounge with fully stocked bar and ice maker, indoor dining facilities, fully equipped galley, air conditioning, generous closet and storage space, reading lights above the beds, bathroom with enclosed shower, hot and cold water, flush toilet, marble sink with vanity, towels (face, hand, bath and beach), bathrobes, hair dryer. On deck there are easy access swim ladders & outdoor shower.