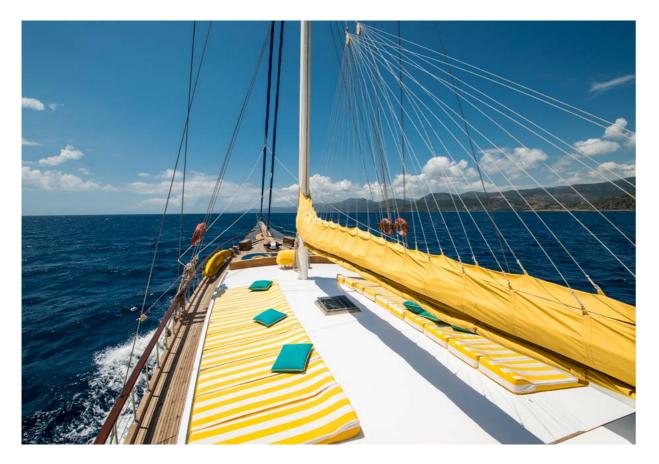

MS Flag

THE M/S FLAS VII Sailing Yacht in Focus The luxury sailing yacht M/s Flas VII is designed to sleep a maximum capacity of 17 passengers, with 1 grand master & 3 master cabins with king size beds & 1 master cabin with a queen size bed, 1 cabin with a double and twin bed ideal for a couple with a young child or for 3 kids to share, and 2 cabins with twin beds. It is ideal for large families or groups of friends with both couples and singles. Her ancient design is complemented by spacious fore, side and aft decks, up to date nautical equipment, outdoor dining facilities, cushioned lounging areas, sun mattresses, tenting to protect from the sun. The elegant interior features 8 cabins with high ceilings, a/c, generous storage space, and a roomy "en suite" bathroom with toilet, shower, sink and vanity. The interior also has wide corridors, and a salon (living room) with a stocked bar, cushioned seating areas and a table for indoor dining.