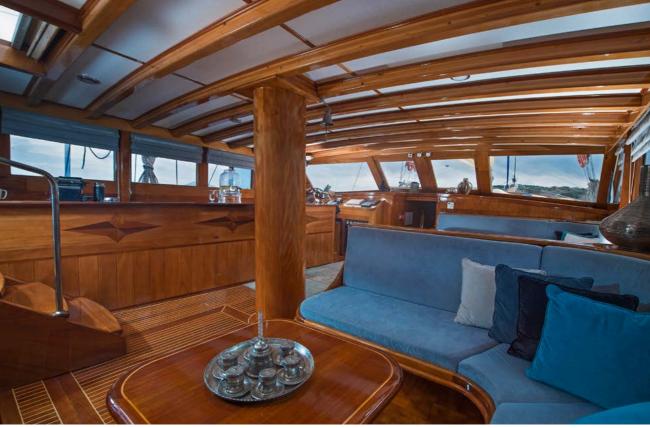

MS Flag

THE M/S FLAS VII Sailing Yacht in Focus The luxury sailing yacht M/s Flas VII is designed to sleep a maximum capacity of 17 passengers, with 1 grand master & 3 master cabins with king size beds & 1 master cabin with a queen size bed, 1 cabin with a double and twin bed ideal for a couple with a young child or for 3 kids to share, and 2 cabins with twin beds. It is ideal for large families or groups of friends with both couples and singles. Her ancient design is complemented by spacious fore, side and aft decks, up to date nautical equipment, outdoor dining facilities, cushioned lounging areas, sun mattresses, tenting to protect from the sun. The elegant interior features 8 cabins with high ceilings, a/c, generous storage space, and a roomy "en suite" bathroom with toilet, shower, sink and vanity. The interior also has wide corridors, and a salon (living room) with a stocked bar, cushioned seating areas and a table for indoor dining.

## **COMFORT ON BOARD**

Lounge with fully stocked bar and ice maker, indoor dining facilities, fully equipped galley, air conditioning, generous closet and storage space, reading lights above the beds, bathroom with enclosed shower, hot and cold water, flush toilet, marble sink with vanity, towels (face, hand, bath and beach), bathrobes, hair dryer. On deck there are easy access swim ladders & outdoor shower.