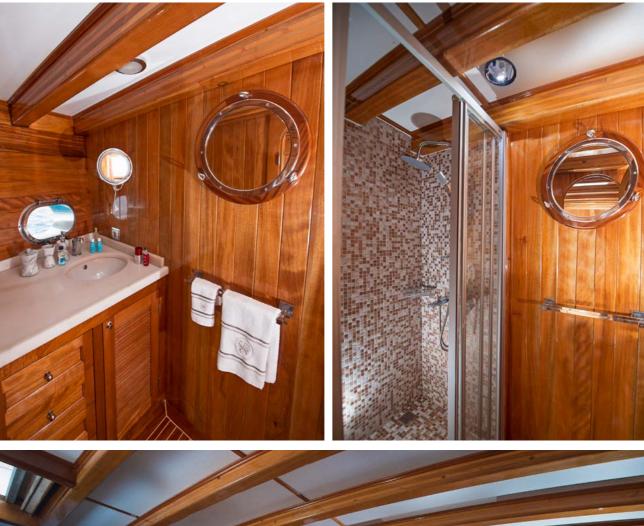

MS Flag

THE M/S FLAS VII Sailing Yacht in Focus The luxury sailing yacht M/s Flas VII is designed to sleep a maximum capacity of 17 passengers, with 1 grand master & 3 master cabins with king size beds & 1 master cabin with a queen size bed, 1 cabin with a double and twin bed ideal for a couple with a young child or for 3 kids to share, and 2 cabins with twin beds. It is ideal for large families or groups of friends with both couples and singles. Her ancient design is complemented by spacious fore, side and aft decks, up to date nautical equipment, outdoor dining facilities, cushioned lounging areas, sun mattresses, tenting to protect from the sun. The elegant interior features 8 cabins with high ceilings, a/c, generous storage space, and a roomy "en suite" bathroom with toilet, shower, sink and vanity. The interior also has wide corridors, and a salon (living room) with a stocked bar, cushioned seating areas and a table for indoor dining.

## **COMFORT ON BOARD**

Lounge with fully stocked bar and ice maker, indoor dining facilities, fully equipped galley, air conditioning, generous closet and storage space, reading lights above the beds, bathroom with enclosed shower, hot and cold water, flush toilet, marble sink with vanity, towels (face, hand, bath and beach), bathrobes, hair dryer. On deck there are easy access swim ladders & outdoor shower.